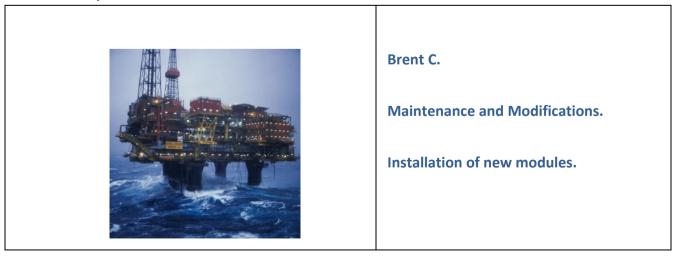

#### 11 BP – UK sector

Schiallion and Harding.

Maintenance and Modifications.

Installation of new modules.