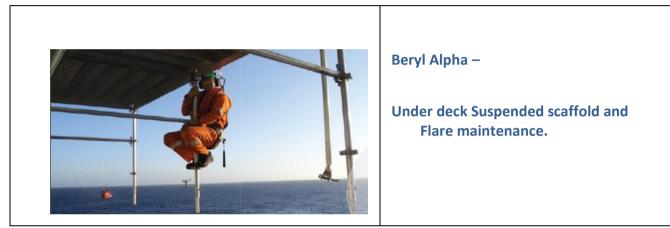

#### **1** ConocoPhillips Ekofisk field



#### 2 Maersk Oil & Gas



#### **3** Statoil (Picture Sleipner West)



# Statoil operates 80% of the oil & gas production on the Norwegian Shelf.

Some Alustar references: Visund, Sleipner, Snorre, Troll, Kvitebjørn, Veslefrikk, Heimdal, Huldra, Norne, Oseberg, Heidrun.



# Alustar Aluminium System Scaffold - Project References – May 2012

### 4 Exxon Mobil Norwegian Sector



#### Ringhorne, Balder, Jotun, Sigun.

The Balder field consists of a floating production, storage, and offloading vessel (FPSO). The Ringhorne field is located about 9 km north of the Balder FPSO and includes a platform with initial processing and water injection capabilities.

#### 5 Exxon Mobil UK Sector



#### 6 Total Frigg field platforms, CDP1, TP1, TCP2.





Alustar scaffold used during the whole lifecycle from Maintenance and Modifications, and Decommissioning.



# Alustar Aluminium System Scaffold - Project References – May 2012

**Total UK sector** 7



#### 8 Statoil/Dong – Siri field Danish sector



#### Amerada Hess – Danish sector 9





## Alustar Aluminium System Scaffold - Project References – May 2012 10 BP – Norwegian sector



**Skarv FPSO** 

Installation of new modules.

Maintenance and Modifications.

#### 11 BP – UK sector



Schiallion and Harding.

Maintenance and Modifications.

Installation of new modules.

#### **12** Shell Exploration UK Sector





### Alustar Aluminium System Scaffold - Project References – May 2012 13 Aker Kvaerner/Boeing Canada/USA



####