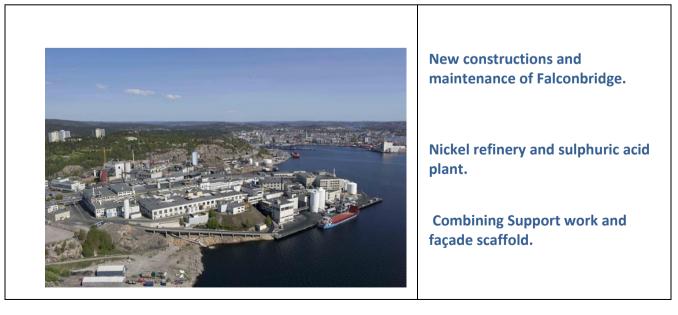

#### 26 Miras Nomaco AS Mongstad

# CO2 Teknologi Senter Mongstad (TCM)

Combining Support work and façade scaffold inside tanks and columns.

Alustar Scaffold Staircase Tower 62,5m: "The strongest there is": Axial load for tower on single standard!