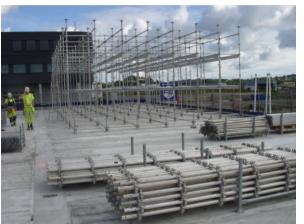

#### 14 Norisol – Scaffolding contractor

App. 1000 tons of Alustar Aluminium Scaffold.

Various on- and offshore projects. Installation of new modules. Hook-ups, Maintenance and Modifications, and Decommissioning.