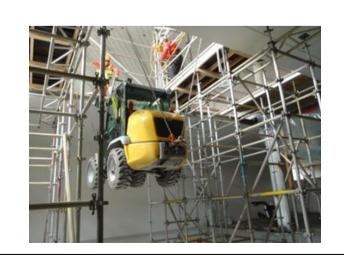

## Alustar Aluminium System Scaffold - Project References – May 2012 28 Rogaland Contractors - Support work

"The strongest there is"!

Alustar scaffold standard components used as heavy duty support work.

Alustar scaffold built as a fixed construction lifted by crane from floor to floor within atrium in new Rica hotel Sola.