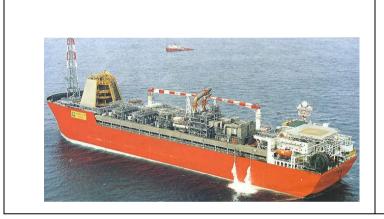

## Alustar Aluminium System Scaffold - Project References – May 2012 10 BP – Norwegian sector

**Skarv FPSO** 

Installation of new modules.

Maintenance and Modifications.