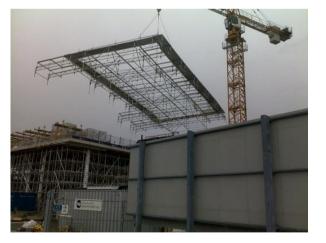

## Alustar Aluminium System Scaffold - Project References – May 2012 28 Rogaland Contractors - Support work

"The strongest there is"!

Alustar scaffold standard components used as heavy duty support work.

Alustar scaffold built as a fixed construction lifted by crane from floor to floor within atrium in new Rica hotel Sola.