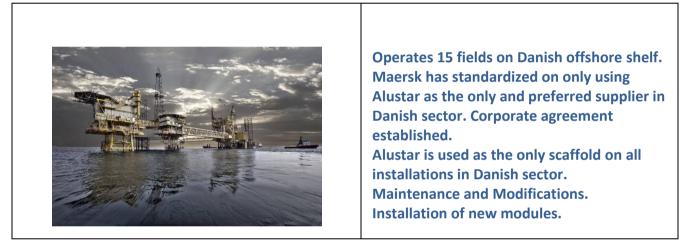

## Alustar Aluminium System Scaffold - Project References – May 2012 10 BP – Norwegian sector

**Skarv FPSO** 

Installation of new modules.

Maintenance and Modifications.