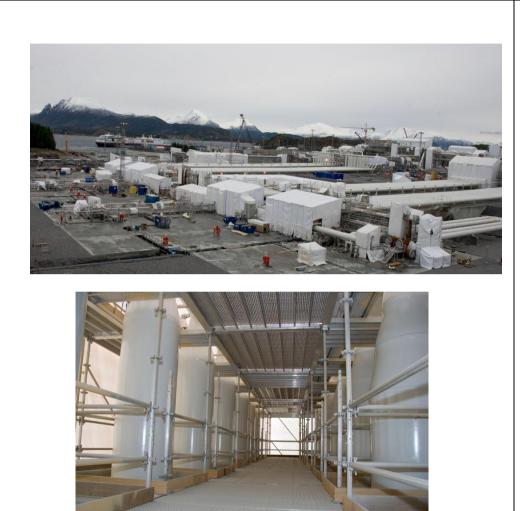

Scaffolding for Voith on NOX project. Bridge project in Sløvåg.

27 Statoil (Hydro) Ormen Lange Gas Terminal

The largest scaffolding project in Europe.

Combining Support work and façade scaffold in between complex structure and pipe lines.