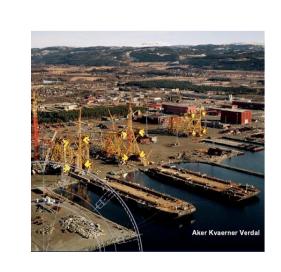

### Alustar Aluminium System Scaffold - Project References – May 2012 13 Aker Kvaerner/Boeing Canada/USA

#### **15 Kvaerner Verdal**

# Kvaerner Yard has 1000 tons of Alustar Aluminium Scaffold.

Hook-up, Maintenance and Modifications, Decommissioning.

Production of Jack-Ups, Platform modules and windmills.

Installation new modules.

During the years many Shut-downs, Maintenance and Modifications, New production facilities, CO2 capture project and installation of New modules.