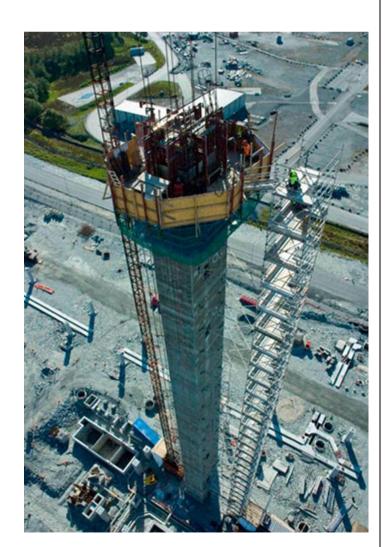

# CO2 Teknologi Senter Mongstad (TCM)

Combining Support work and façade scaffold inside tanks and columns.

Alustar Scaffold Staircase Tower 62,5m: "The strongest there is": Axial load for tower on single standard!