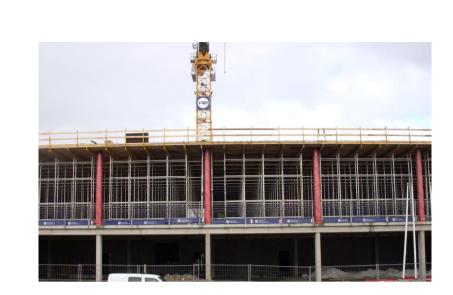

## Alustar Aluminium System Scaffold - Project References – May 2012 28 Rogaland Contractors - Support work

"The strongest there is"!

Alustar scaffold standard components used as heavy duty support work.

Alustar scaffold built as a fixed construction lifted by crane from floor to floor within atrium in new Rica hotel Sola.