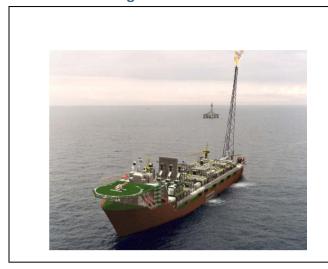

#### Ringhorne, Balder, Jotun, Sigun.

The Balder field consists of a floating production, storage, and offloading vessel (FPSO). The Ringhorne field is located about 9 km north of the Balder FPSO and includes a platform with initial processing and water injection capabilities.