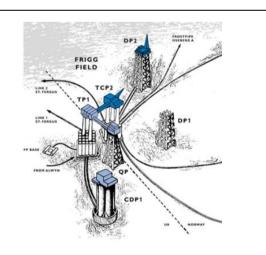

#### 6 Total Frigg field platforms, CDP1, TP1, TCP2.

Alustar scaffold used during the whole lifecycle from Maintenance and Modifications, and Decommissioning.