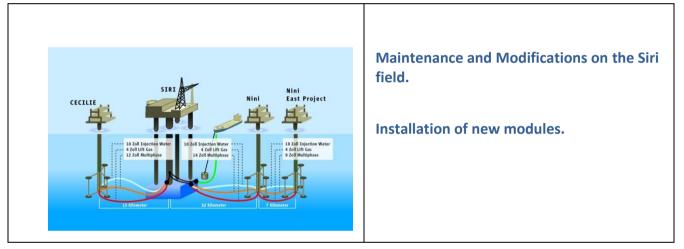

l, Kvitebjørn, Veslefrikk, Heimdal, Huldra, Norne, Oseberg, Heidrun.



# Alustar Aluminium System Scaffold - Project References – May 2012

### 4 Exxon Mobil Norwegian Sector



#### Ringhorne, Balder, Jotun, Sigun.

The Balder field consists of a floating production, storage, and offloading vessel (FPSO). The Ringhorne field is located about 9 km north of the Balder FPSO and includes a platform with initial processing and water injection capabilities.

#### 5 Exxon Mobil UK Sector



#### 6 Total Frigg field platforms, CDP1, TP1, TCP2.





Alustar scaffold used during the whole lifecycle from Maintenance and Modifications, and Decommissioning.



# Alustar Aluminium System Scaffold - Project References – May 2012

**Total UK sector** 7



#### 8 Statoil/Dong – Siri field Danish sector



#### Amerada Hess – Danish sector 9





## Alustar Aluminium System Scaffold - Project References – May 2012 10 BP – Norwegian sector



**Skarv FPSO** 

Installation of new modules.

Maintenance and Modifications.

#### 11 BP – UK sector



Schiallion and Harding.

Maintenance and Modifications.

Installation of new modules.

#### **12** Shell Exploration UK Sector





### Alustar Aluminium System Scaffold - Project References – May 2012 13 Aker Kvaerner/Boeing Canada/USA



#### Sea Launch

Total Renovations & Maintenance and Modifications.

Installation of new modules.

#### 14 Norisol – Scaffolding contractor



App. 1000 tons of Alustar Aluminium Scaffold.

Various on- and offshore projects. Installation of new modules. Hook-ups, Maintenance and Modifications, and Decommissioning.