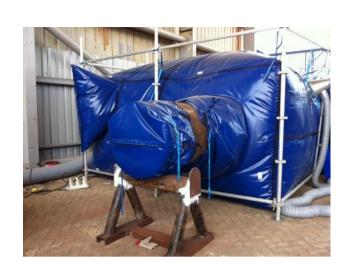

## Alustar Aluminium System Scaffold - Project References – May 2012 29 SafeHouse Habitat

Alustar stillas benyttes til ramme for habitat.

Habitat moduler i standard Alustar stillas bygges lett inn i komplekse moduler.