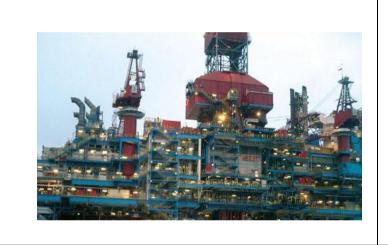

#### **3** Statoil (Picture Sleipner West)

# Statoil operates 80% of the oil & gas production on the Norwegian Shelf.

Some Alustar references: Visund, Sleipner, Snorre, Troll, Kvitebjørn, Veslefrikk, Heimdal, Huldra, Norne, Oseberg, Heidrun.